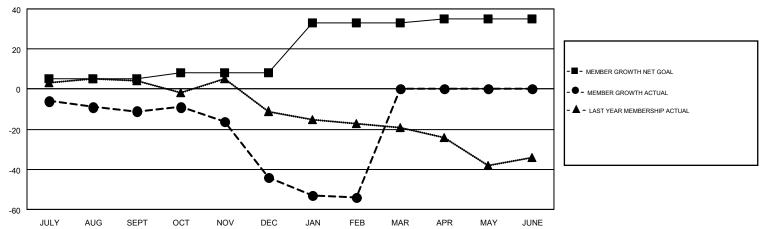

## GMT MONTHLY MEMBERSHIP PROGRESS REPORT

Results as of: 2/28/2018

Multiple District 28

WILLIAM PHILLIPI

**LOCATION: UTAH** GMT CA 1

|               | Club          | s         |               | Members               |                           |                         |                                                    |  |
|---------------|---------------|-----------|---------------|-----------------------|---------------------------|-------------------------|----------------------------------------------------|--|
|               | RESULTS FOR   | 2017-2018 |               | RESULTS FOR 2017-2018 |                           |                         |                                                    |  |
| QUARTER       | NEW CLUB GOAL | NEW CLUBS | DROPPED CLUBS | QUARTER               | MEMBER GROWTH NET<br>GOAL | MEMBER GROWTH<br>ACTUAL | DROPPED<br>MEMBERS ACTUAL<br>(including transfers) |  |
| JULY/AUG/SEPT | 0             | 0         | 0             | JULY/AUG/SEPT         | 5                         | 20                      | 29                                                 |  |
| OCT/NOV/DEC   | 0             | 0         | 1             | OCT/NOV/DEC           | 3                         | 18                      | 50                                                 |  |
| JAN/FEB/MAR   | 1             | 0         | 1             | JAN/FEB/MAR           | 25                        | 17                      | 26                                                 |  |
| APR/MAY/JUNE  | 0             | 0         | 0             | APR/MAY/JUNE          | 2                         | 0                       | 0                                                  |  |